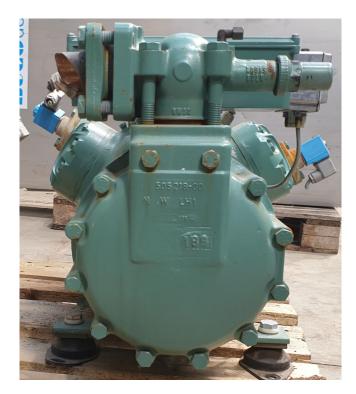

# Your partner for used commercial and industrial refrigeration equipment

| 1                     | Jitzen >>   | BITZER | KÜHLMASCH<br>SINDELFING | INÈNBAU<br>EN, GER | GMBH    | &CO. KG   |
|-----------------------|-------------|--------|-------------------------|--------------------|---------|-----------|
| DTORVE                | RDICHTER    | TYP    | 88-411.2                | 188 1              | 195     | FABRIKNR  |
| R                     | 07/95       | PS/KW  | 40.130                  | 126.8              | m3/h    | FÖRDERVOL |
| 31                    | 30-420      | BETR-  | - A                     | 180                |         | ROTOR-    |
| VAA 3                 | 80-420      | STROM  | 78 · A                  | 323                |         | BLOCKIERT |
| 34142 3~              |             | 11P 54 | 1,450 /                 |                    | U/min   |           |
| and the second second | )F.Ü.DR. 32 | 5 bar  | 19.50                   | 2.5 bar            | MAX.BEI |           |