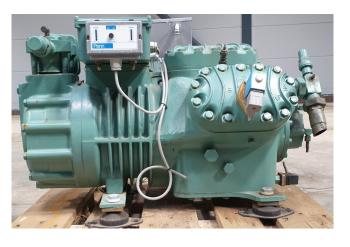

#### **Used Bitzer 6G-40.2**

Used Bitzer 6G-40.2 semi-hermetic reciprocating compressor, with capacity control, sight glasses and pressure safety switches. Capacity based on R404A. \*Why choose for HOSBV? Were not only the largest used refrigeration specialist in Europe, but also, we deliver all equipment including an extensive test, warranty and industrial cleaning. \*Optional we can also perform a new paint job and arrange the logistics.