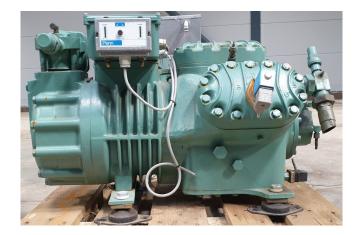

#### **Used Bitzer 6G-40.2**

Used Bitzer 6G-40.2 semi-hermetic reciprocating compressor, with capacity control, sight glasses and pressure safety switches. Capacity based on R404A. \*Why choose for HOSBV? Were not only the largest used refrigeration specialist in Europe, but also, we deliver all equipment including an extensive test, warranty and industrial cleaning. \*Optional we can also perform a new paint job and arrange the logistics.