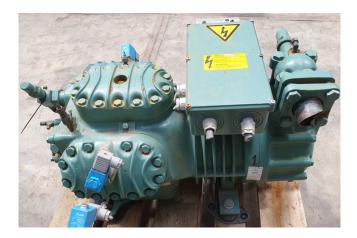

#### **Used Bitzer 6G-40.2**

Used Bitzer 6G-40.2 semi-hermetic reciprocating compressor, with capacity control, sight glasses and pressure safety switches. Capacity based on R404A. \*Why choose for HOSBV? Were not only the largest used refrigeration specialist in Europe, but also, we deliver all equipment including an extensive test, warranty and industrial cleaning. \*Optional we can also perform a new paint job and arrange the logistics.